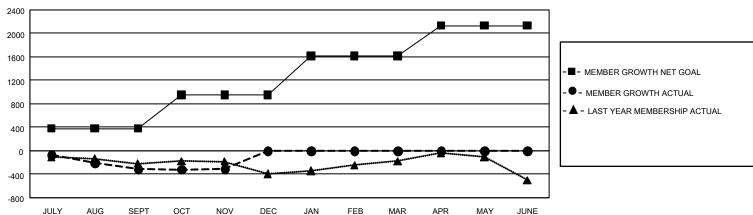

### GOALS AND ACTUAL MEMBERS CUMULATIVE

| DROPPED CLUBS: 6  |       | 342 CLUBS OF 1,055 ADDED 1 OR<br>MORE NEW MEMBERS | GENDER DISTRIBUTION  MALE 16,911 (66.32%) |                |       |
|-------------------|-------|---------------------------------------------------|-------------------------------------------|----------------|-------|
| DROPPED MEMBERS   |       |                                                   | FEMALE                                    | 8,588 (33.68%) |       |
| DECEASED          | 141   | CLICK HERE FOR CUMULATIVE                         | TOTAL FAMILY UNIT MEMBERS                 |                | 4,654 |
| CLUB CANCELLED 28 |       | MEMBERSHIP DATA                                   |                                           |                | 2,381 |
| OTHER 986         |       |                                                   | FAMILY MEMBERS PAYING HALF DUES           |                |       |
| TOTAL             | 1,155 |                                                   | DOLO                                      |                |       |

### REPORT DOES NOT INCLUDE CLUBS IN UNDISTRICTED AREAS.

| Clubs         |               |             |               | Members               |                        |                         |                                                    |  |
|---------------|---------------|-------------|---------------|-----------------------|------------------------|-------------------------|----------------------------------------------------|--|
|               | RESULTS FOR   | R 2019-2020 |               | RESULTS FOR 2019-2020 |                        |                         |                                                    |  |
| QUARTER       | NEW CLUB GOAL | NEW CLUBS   | DROPPED CLUBS | QUARTER MEM           | BER GROWTH NET<br>GOAL | MEMBER GROWTH<br>ACTUAL | DROPPED<br>MEMBERS ACTUAL<br>(including transfers) |  |
| JULY/AUG/SEPT | 6             | 1           | 5             | JULY/AUG/SEPT         | 1,134                  | 425                     | 661                                                |  |
| OCT/NOV/DEC   | 24            | 2           | 1             | OCT/NOV/DEC           | 1,719                  | 550                     | 495                                                |  |
| JAN/FEB/MAR   | 33            | 0           | 0             | JAN/FEB/MAR           | 2,004                  | 0                       | 0                                                  |  |
| APR/MAY/JUNE  | 18            | 0           | 0             | APR/MAY/JUNE          | 1,545                  | 0                       | 0                                                  |  |