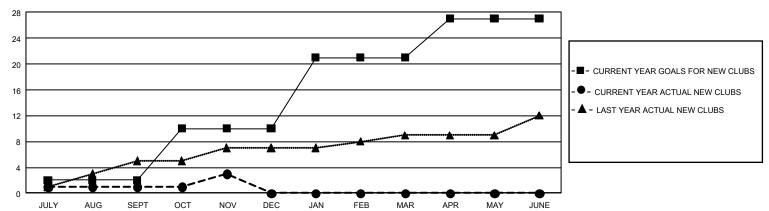

#### GOALS AND ACTUAL NEW CLUBS CUMULATIVE

### REPORT DOES NOT INCLUDE CLUBS IN UNDISTRICTED AREAS.

| Clubs         |               |             |               | Members               |                        |                         |                                                    |  |
|---------------|---------------|-------------|---------------|-----------------------|------------------------|-------------------------|----------------------------------------------------|--|
|               | RESULTS FOR   | R 2019-2020 |               | RESULTS FOR 2019-2020 |                        |                         |                                                    |  |
| QUARTER       | NEW CLUB GOAL | NEW CLUBS   | DROPPED CLUBS | QUARTER MEM           | BER GROWTH NET<br>GOAL | MEMBER GROWTH<br>ACTUAL | DROPPED<br>MEMBERS ACTUAL<br>(including transfers) |  |
| JULY/AUG/SEPT | 6             | 1           | 5             | JULY/AUG/SEPT         | 1,134                  | 425                     | 661                                                |  |
| OCT/NOV/DEC   | 24            | 2           | 1             | OCT/NOV/DEC           | 1,719                  | 550                     | 495                                                |  |
| JAN/FEB/MAR   | 33            | 0           | 0             | JAN/FEB/MAR           | 2,004                  | 0                       | 0                                                  |  |
| APR/MAY/JUNE  | 18            | 0           | 0             | APR/MAY/JUNE          | 1,545                  | 0                       | 0                                                  |  |